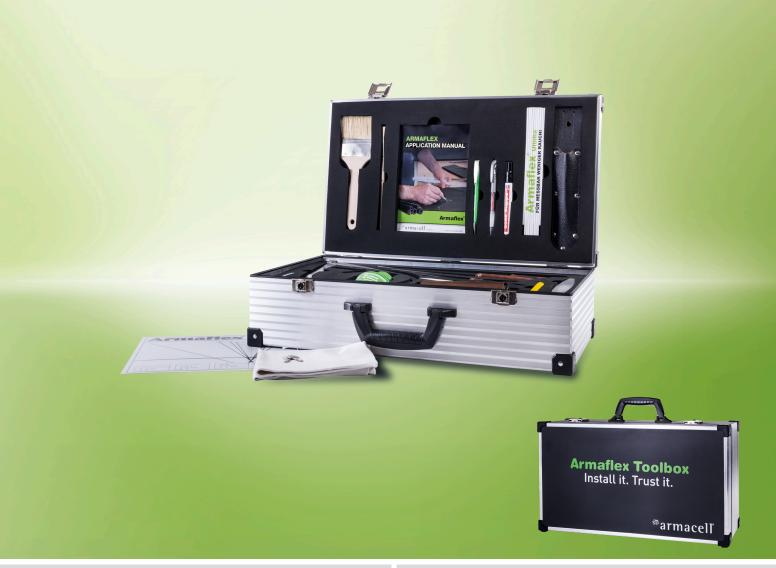

## THE RIGHT TOOLS TO ENSURE THE BEST INSTALLATION

- Professional, high quality tools for installing Armaflex properly - everything you need for measuring, drawing, cutting and gluing
- Simple and reliable installation of Armaflex with the right tools
- All the tools come in a practical, lockable aluminium case, which is robust yet lightweight

# Armaflex Toolbox - Tools for professionals!

When it comes to preventing condensation and energy losses on equipment, not only high-quality insulation material is crucial, but also the installation.

Armaflex insulation materials not only have the required technical properties, they can also be installed quickly and easily. Armacell already offers various tools and aids such as the Armaflex Application Manual and the installation videos.

Now all the tools and aids are available in a lightweight, robust, lockable aluminium case!

#### **MEASURING CORRECTLY**

- Armaflex Application Manual with fabrication and measuring instructions for Armaflex covers for complexshaped components
- Folding rule with circumference scale
- Callipers (300 mm) to determine diameters precisely
- Edding marker pen, Armacell ballpoint pen and silver-ink marker pen for marking, making notes and transferring measurements to Armaflex insulation material
- Bow compass with a holder for the silver-ink marker pen and protective cap for use on Armaflex insulation material

#### **CUT PERFECTLY**

- Armaflex template
- 4 knives: with blade length of 9, 17 and 27 cm for different cut-outs and 1 ceramic knife
- Knife holster for attaching to a belt
- Sharpening stone for the knives
- Sharpened copper pipe ends (6 different diameters) for cut-outs in Armaflex insulation material
- Tool for re-sharpening the copper pipe ends

#### **GLUE NEATLY**

- Armaflex short-bristle brush 14, 70mm flat brush
- Armaflex Gluemaster (adhesive pump)
- Cleaning cloth for the tools

### **Armaflex Toolbox accessories**

Length 570,0 mm, Width 325,0 mm, Thickness 160,0 mm, Aluminium Toolbox

| Code    | Article description                       | Pieces/carton |
|---------|-------------------------------------------|---------------|
| Toolbox | Case containing tools to install Armaflex | 1             |