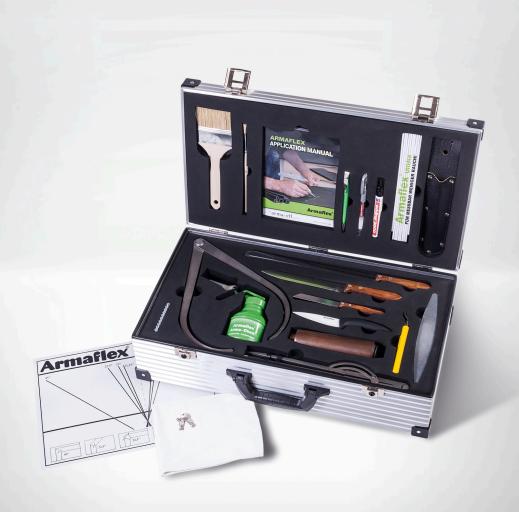

## THE RIGHT TOOLS TO ENSURE THE BEST INSTALLATION

- Professional, high quality tools for installing Armaflex properly - everything you need for measuring, drawing, cutting and gluing
- Simple and reliable installation of Armaflex with the right tools
- All the tools come in a practical, lockable aluminium case, which is robust yet lightweight

#### **MEASURING CORRECTLY**

- Armaflex Application Manual with fabrication and measuring instructions for Armaflex covers for complexshaped components
- Folding rule with circumference scale
- Callipers (300 mm) to determine diameters precisely
- Edding marker pen, Armacell ballpoint pen and silver-ink marker pen for marking, making notes and transferring measurements to Armaflex insulation material
- Bow compass with a holder for the silver-ink marker pen and protective cap for use on Armaflex insulation material

#### **CUT PERFECTLY**

- Armaflex template
- 4 knives: with blade length of 9, 17 and 27 cm for different cut-outs and 1 ceramic knife
- Knife holster for attaching to a belt
- Sharpening stone for the knives
- Sharpened copper pipe ends (6 different diameters) for cut-outs in Armaflex insulation material
- Tool for re-sharpening the copper pipe ends

#### **GLUE NEATLY**

- Armaflex short-bristle brush 14, 70mm flat brush
- Armaflex Gluemaster (adhesive pump)
- Cleaning cloth for the tools